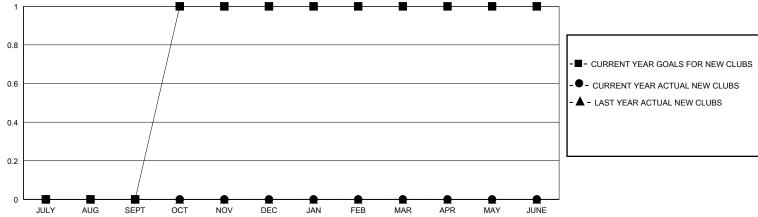

## **LOCATION NEWFOUNDLAND-LABRADOR**

**GMT CA** 

|                       | Club          | s         |                       |               | Mem                      | bers                    |                                                    |
|-----------------------|---------------|-----------|-----------------------|---------------|--------------------------|-------------------------|----------------------------------------------------|
| RESULTS FOR 2024-2025 |               |           | RESULTS FOR 2024-2025 |               |                          |                         |                                                    |
| QUARTER               | NEW CLUB GOAL | NEW CLUBS | DROPPED CLUBS         | QUARTER ME    | EMBER GROWTH NET<br>GOAL | MEMBER GROWTH<br>ACTUAL | DROPPED<br>MEMBERS ACTUAL<br>(including transfers) |
| JULY/AUG/SEPT         | 0             | 0         | 0                     | JULY/AUG/SEPT | 5                        | 11                      | 14                                                 |
| OCT/NOV/DEC           | 1             | 0         | 0                     | OCT/NOV/DEC   | 20                       | 0                       | 0                                                  |
| JAN/FEB/MAR           | 0             | 0         | 0                     | JAN/FEB/MAR   | 30                       | 0                       | 0                                                  |
| APR/MAY/JUNE          | 0             | 0         | 0                     | APR/MAY/JUNE  | 45                       | 0                       | 0                                                  |