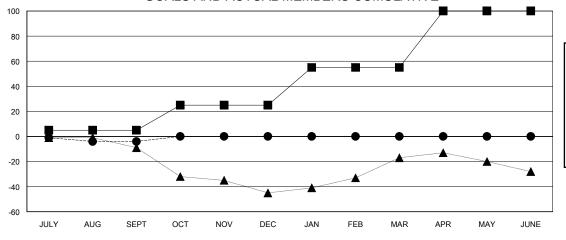

## GOALS AND ACTUAL MEMBERS CUMULATIVE

| ■- | MEMBER      | GROWTH NET    | GOAL |
|----|-------------|---------------|------|
| _  | IVILIVIDLIX | CITCOVVIIIINE | OOAL |

- MEMBER GROWTH ACTUAL

▲ - LAST YEAR MEMBERSHIP ACTUAL